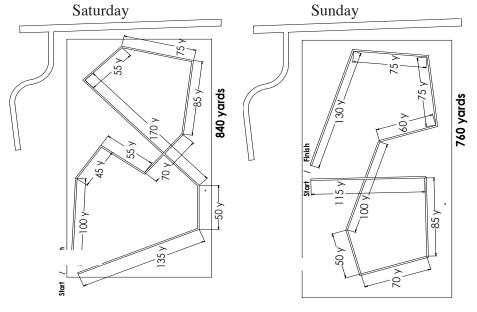

# All Breed ASFA Lure Field Trial - Region 8

Saturday, Nov 4, 2017 & Sunday Nov 5, 2017 Ft Mott, NJ

Trial hours 8:00 a.m. until completion
Early entry fees are \$18 for the first, \$15 for the second
& \$12 for the rest-same owner
Day of Trial entry fees are \$25
\$5.00 fee for ASFA certifying runs following trial

## COURSE PLAN

 $\beta$  Course will be reversed for finals, run-offs, and BOB.  $\beta$  JRRWA reserves the right to alter course plans due to weather and/or field conditions on the day of the trial.  $\beta$  The field is not fenced.